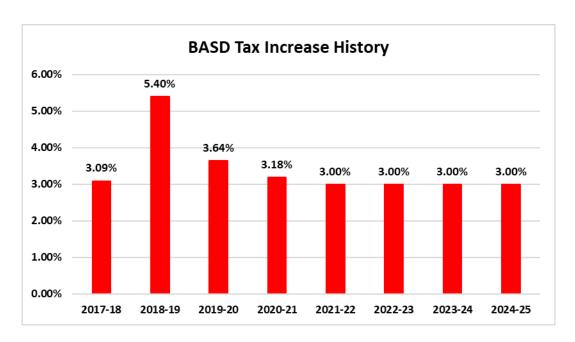

## C C

## 2025-26 & Historical Adjusted Base Index

BASD's MV/PI Aid Ratio is 0.4513 therefore we receive an adjusted index

2025-26: BASD Adjusted Index – 4.8%

|                             | 2025-26 | 2024-25 | 2023-24 | 2022-23 | 2021-22 | 2020-21 | 2019-20 | 2018-19 | 2017-18 | 2016-17 |
|-----------------------------|---------|---------|---------|---------|---------|---------|---------|---------|---------|---------|
| A0/ / DI A1/ Datie          |         | 0.4542  | 0.4662  | 0.4626  | 0.4746  | 0.4705  | 0.4647  | 0.4767  | 0.4722  | 0.4700  |
| MV / PI Aid Ratio           | tbd     | 0.4513  | 0.4662  | 0.4626  | 0.4716  | 0.4785  | 0.4617  | 0.4767  | 0.4723  | 0.4790  |
| Adjusted Act 1<br>Index     | 4.8%    | 6.4%    | 5.0%    | 4.2%    | 3.7%    | 3.2%    | 2.8%    | 2.9%    | 3.1%    | 2.9%    |
| RE Tax Increase %           | tbd     | 3.00%   | 3.00%   | 3.00%   | 3.00%   | 3.18%   | 3.64%   | 5.40%   | 3.09%   | 1.29%   |
| Millage Increase<br>(mills) | tbd     | 0.924   | 0.897   | 0.871   | 0.846   | 0.870   | 0.960   | 1.350   | 0.750   | 0.310   |
| Millage Rate                | tbd     | 31.738  | 30.814  | 29.917  | 29.046  | 28.200  | 27.330  | 26.370  | 25.020  | 24.270  |